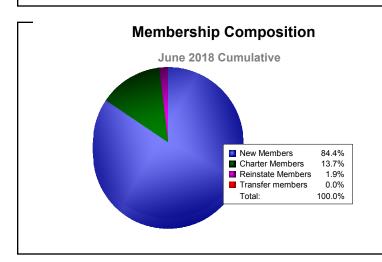

## District R 1

| Year      | New<br>Clubs | Dropped<br>Clubs | Gain/<br>Loss<br>Clubs | New<br>Members | Charter<br>Members | Reinstate<br>Members | Transfer<br>Members | Total<br>Member<br>Added | Total<br>Members<br>Dropped | Gain/<br>Loss<br>Members |
|-----------|--------------|------------------|------------------------|----------------|--------------------|----------------------|---------------------|--------------------------|-----------------------------|--------------------------|
| 2013-2014 | 1            | -1               | 0                      | 150            | 23                 | 26                   | 5                   | 204                      | -144                        | 60                       |
| 2014-2015 | 2            | -2               | 0                      | 155            | 45                 | 4                    | 0                   | 204                      | -240                        | -36                      |
| 2015-2016 | 4            | 0                | 4                      | 161            | 104                | 2                    | 2                   | 269                      | -161                        | 108                      |
| 2016-2017 | 2            | 0                | 2                      | 304            | 68                 | 5                    | 2                   | 379                      | -159                        | 220                      |
| 2017-2018 | 1            | -1               | 0                      | 265            | 43                 | 6                    | 0                   | 314                      | -293                        | 21                       |
| Average   | 2            | -1               | 1                      | 207            | 57                 | 9                    | 2                   | 274                      | -199                        | 75                       |
| Clubs     |              |                  |                        |                |                    |                      |                     |                          |                             |                          |
| 4 3 2     |              |                  |                        |                | 4                  | 4                    |                     |                          |                             |                          |
| 1         | 1            | 0                | 2                      | 0              | 0                  |                      | 2                   | 2                        | 0                           |                          |