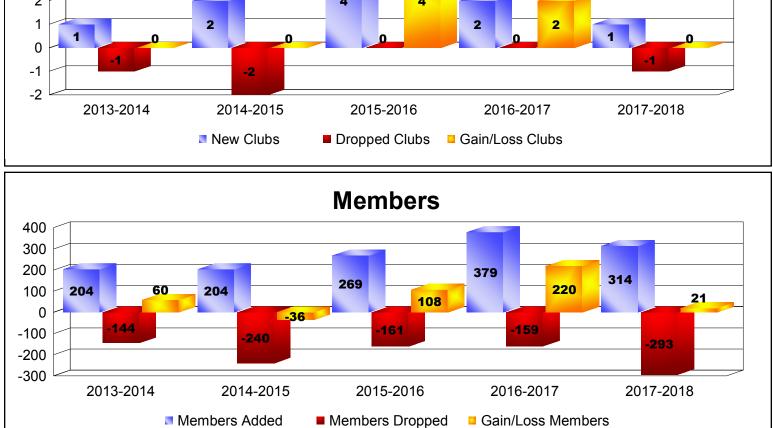

## District R 1

| Year      | New<br>Clubs | Dropped<br>Clubs | Gain/<br>Loss<br>Clubs | New<br>Members | Charter<br>Members | Reinstate<br>Members | Transfer<br>Members | Total<br>Member<br>Added | Total<br>Members<br>Dropped | Gain/<br>Loss<br>Members |
|-----------|--------------|------------------|------------------------|----------------|--------------------|----------------------|---------------------|--------------------------|-----------------------------|--------------------------|
| 2013-2014 | 1            | -1               | 0                      | 150            | 23                 | 26                   | 5                   | 204                      | -144                        | 60                       |
| 2014-2015 | 2            | -2               | 0                      | 155            | 45                 | 4                    | 0                   | 204                      | -240                        | -36                      |
| 2015-2016 | 4            | 0                | 4                      | 161            | 104                | 2                    | 2                   | 269                      | -161                        | 108                      |
| 2016-2017 | 2            | 0                | 2                      | 304            | 68                 | 5                    | 2                   | 379                      | -159                        | 220                      |
| 2017-2018 | 1            | -1               | 0                      | 265            | 43                 | 6                    | 0                   | 314                      | -293                        | 21                       |
| Average   | 2            | -1               | 1                      | 207            | 57                 | 9                    | 2                   | 274                      | -199                        | 75                       |
| Clubs     |              |                  |                        |                |                    |                      |                     |                          |                             |                          |
| 4 3 2     |              |                  |                        |                | 4                  | 4                    |                     |                          |                             |                          |
| 1         | 1            | 0                | 2                      | 0              | 0                  |                      | 2                   | 2                        | 0                           |                          |